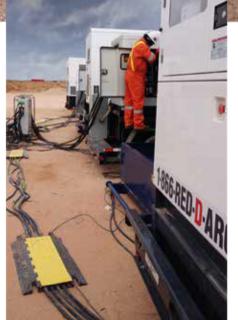

## **Generator Paralleling Systems**

Generator paralleling systems are used to synchronize multiple generators to form a larger capacity power source providing 100% power redundancy as well as maximizing fuel efficiency.

### 24/7 Load Sharing Operation

Paralleled generator sets maximize reliability, power availability, and fuel savings make maintenance scheduling and system expansion much simpler. Operational and practical advantages:

#### Parallel-Ready Rental Generators

D&D Power has an extensive fleet of parallel-ready generators available for rent. We have the equipment and expertise to accommodate virtually any configuration and power requirement.