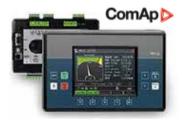

D&D Power paralleling systems use ComAp controllers; the most advanced and reliable paralleling control-technology available. These intelligent controllers can be used to remotely configure, control and monitor all connected generators. A single system can auto-start and synchronize up to 30 generators and is capable of paralleling any combination of diesel and natural gas/LPG/wellhead powered generators.